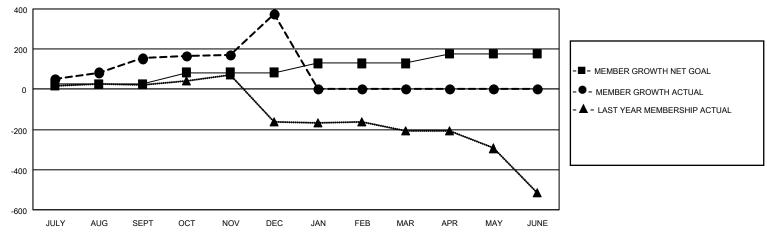

## GOALS AND ACTUAL MEMBERS CUMULATIVE

| DROPPED CLUBS: 1 |    | 40 CLUBS OF 69 ADDED 1 OR MORE<br>NEW MEMBERS | GENDER DISTRIBUTION  MALE 1,401 (62.63%) |              |       |
|------------------|----|-----------------------------------------------|------------------------------------------|--------------|-------|
| DROPPED MEMBERS  |    |                                               | FEMALE                                   | 836 (37.37%) |       |
|                  |    |                                               | TOTAL FAMILY LINET MEMBERS               |              | 4 200 |
| DECEASED         | 4  | CLICK HERE FOR CUMULATIVE                     | TOTAL FAMILY UNIT MEMBERS                |              | 1,308 |
| CLUB CANCELLED   | 0  | MEMBERSHIP DATA                               | FAMILY MEMBERS PAYING HALF               |              | 721   |
| OTHER            | 76 |                                               |                                          |              | 721   |
| TOTAL            | 80 |                                               |                                          |              |       |

## MONTHLY MEMBERSHIP PROGRESS REPORT

LOCATION INDIA District 320 B Results as of: 12/31/2020

| Clubs         |               |             |               | Members               |                        |                         |                                                    |  |
|---------------|---------------|-------------|---------------|-----------------------|------------------------|-------------------------|----------------------------------------------------|--|
|               | RESULTS FOR   | R 2020-2021 |               | RESULTS FOR 2020-2021 |                        |                         |                                                    |  |
| QUARTER       | NEW CLUB GOAL | NEW CLUBS   | DROPPED CLUBS | QUARTER MEM           | BER GROWTH NET<br>GOAL | MEMBER GROWTH<br>ACTUAL | DROPPED<br>MEMBERS ACTUAL<br>(including transfers) |  |
| JULY/AUG/SEPT | 1             | 4           | 1             | JULY/AUG/SEPT         | 29                     | 222                     | 47                                                 |  |
| OCT/NOV/DEC   | 2             | 4           | 0             | OCT/NOV/DEC           | 55                     | 303                     | 33                                                 |  |
| JAN/FEB/MAR   | 1             | 0           | 0             | JAN/FEB/MAR           | 45                     | 0                       | 0                                                  |  |
| APR/MAY/JUNE  | 1             | 0           | 0             | APR/MAY/JUNE          | 45                     | 0                       | 0                                                  |  |