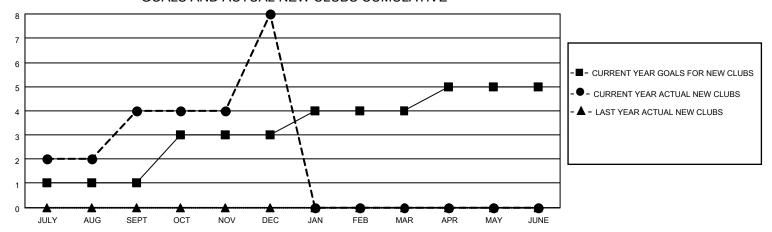

## GOALS AND ACTUAL NEW CLUBS CUMULATIVE

## MONTHLY MEMBERSHIP PROGRESS REPORT

LOCATION INDIA District 320 B Results as of: 12/31/2020

| Clubs         |               |             |               | Members               |                        |                         |                                                    |  |
|---------------|---------------|-------------|---------------|-----------------------|------------------------|-------------------------|----------------------------------------------------|--|
|               | RESULTS FOR   | R 2020-2021 |               | RESULTS FOR 2020-2021 |                        |                         |                                                    |  |
| QUARTER       | NEW CLUB GOAL | NEW CLUBS   | DROPPED CLUBS | QUARTER MEM           | BER GROWTH NET<br>GOAL | MEMBER GROWTH<br>ACTUAL | DROPPED<br>MEMBERS ACTUAL<br>(including transfers) |  |
| JULY/AUG/SEPT | 1             | 4           | 1             | JULY/AUG/SEPT         | 29                     | 222                     | 47                                                 |  |
| OCT/NOV/DEC   | 2             | 4           | 0             | OCT/NOV/DEC           | 55                     | 303                     | 33                                                 |  |
| JAN/FEB/MAR   | 1             | 0           | 0             | JAN/FEB/MAR           | 45                     | 0                       | 0                                                  |  |
| APR/MAY/JUNE  | 1             | 0           | 0             | APR/MAY/JUNE          | 45                     | 0                       | 0                                                  |  |